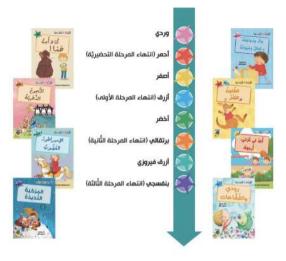

#### مجموعة القراءة المتدرجة

همي برنامجُ صدرَ بإشرافِ معهدِ تعليم القراءةِ البريطانيُّ، ووفقَ معاييرهِ، وشروطِهِ. تتألُّف مجموعةً القراءةِ المتدرَّجةِ مِن ثمانيةِ مُستوياتِ (أربِع مراحل)، لكلُّ منها لونُ يحدُّدُ درجة صعوبيَّهِ من حيثٌ مضمونِ القصَّةِ، ومستواها اللُّفويَّ، وعددِ كلماتِها، وتنوُّع مفرداتِها. جدولُ الألوانِ المرفقُ يوضَّحُ تدرُّج مستوى القراءةِ في هذهِ المجموعة. صُمَّمَتْ هذهِ الكبِّ ضمنَ مجموعاتِ تهدفُ إله، تعليم اللُفةِ العرييَّةِ بالقراءةِ المتَّرِعةِ المُتحَرِّةِ.