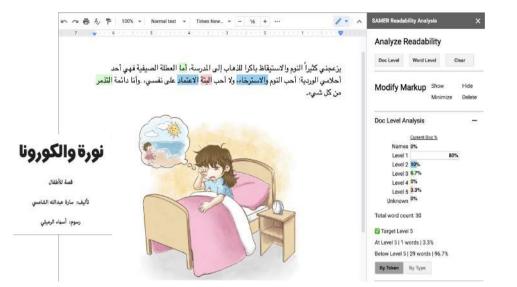

#### SAMER Project Lexicon (Al Khalil & Habash): 36,000 lexical entries

-

اليس بلاد العجائب

| Level     | Grade      | Age   | Examples                                                                                                                                                                                                                       |
|-----------|------------|-------|--------------------------------------------------------------------------------------------------------------------------------------------------------------------------------------------------------------------------------|
| Level I   | Grade 1    | 6     | بَيْت، مَحَبَرَة، أَزْنَب، أَزْرَق، كَبِير، صَنَعَ، أَكُلَ، فَرِحَ، عَلى، لكِن<br>house, tree, rabbit, blue, big, to make, to eat, to be happy, on, but                                                                        |
| Level II  | Grades 2-3 | 7-8   | جَزِيرة، ذَهَب، سَنة، داكِن، أُسْطُوانِي، صَعْب، خَدَعَ، كافأً، قُرْبَ، إذا<br>island, gold, year, dark, cylindrical, difficult, to cheat, to reward, near, if                                                                 |
| Level III | Grade 4-5  | 9-10  | رِئَة، مُنْحَف، مُعادَلة، ثُمْنَكِن، مُوَحَّد، أَغْرى، نَدُرَ، لَدى، كَيْ، ما إِنْحَتّى<br>lung, museum, equation, possible, united, to entice, to be rare, with,<br>for, no sooner than                                       |
| Level IV  | Grades 6-8 | 11-14 | اِقْتِصاد، نُسْخ، طُمَّانينة، راقِي، مُثْبَت، نَكَثَ، أَغْضى، إِبَّانَ، إَمَّا، لَنَنْ<br>economy, sap, tranquility, sophisticated, proven, to breach,<br>to overlook, during, whereas, if (were)                              |
| Level V   | Specialist | 15 -  | أَدَمَة، قَسْطَرة، هَيْضة، مِطْياف، لَوْذَع، شُمَتِي، لَحَا، طَعَنَ، لَدُنْ، أَتَى<br>epidermis, catheterization, cholera, spectroscope, witty, bronchial,<br>to denounce, to depart, with (≈ <i>chez</i> in French), wherever |