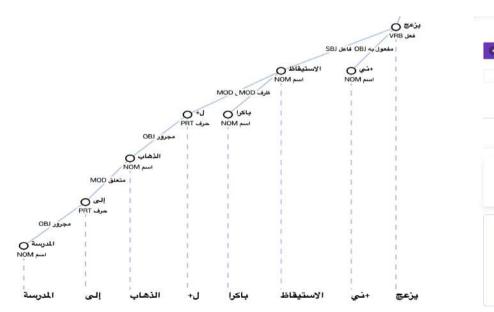

# **BAREC Planned Deliverables**

- A 10M word corpus of text excerpts distributed across readability levels, genres, topics, and text origins.
  - Fair-use of text samples.
  - $_{\odot}~$  Simulate the wide range of read materials in the world.
- Human annotations for sub-samples of the 10M corpus
  - 1M words sentence segmentations & sentence level readability leveling in the Taha system.
    - $\circ$   $\,$  Guidelines to map the system from book-level to sentence-level.
  - 100K words syntactic annotations in CATiB dependency tree style.
  - 40K lemmas annotating a morphological lexicon with Taha's 19 levels.